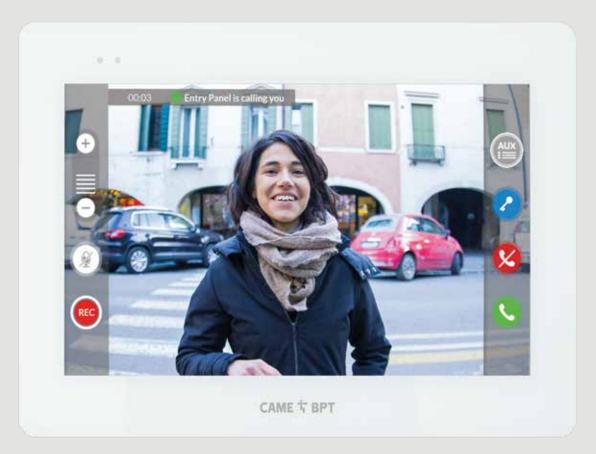

## THE NEW XTS TOUCH SCREEN MONITOR HAS ARRIVED

## DISCRETE VIDEO RECORDING DURING A CALL

Want added security and peace of mind? At the touch of the button, XTS can record audio and video from the call in progress.

#### MISSED CALL NOTIFICATION

Need to know if someone tried to contact you? XTS will provide a missed call log showing the dates and times. Even when the monitor is in standby, an LED will illuminate to alert the user with a missed call notification when the screen is not active.

#### **AUTOMATIC DOOR OPENING**

Having a party and don't want to keep having to get up to let everyone in? Activate the auto open feature on XTS and next time the call button is pressed the gates will open automatically (similar operation to a 'trades timer' function).