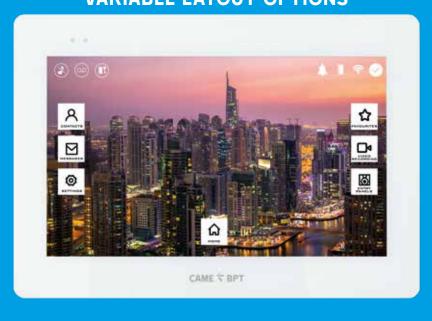

e camera preview. Change the page order and layout to suit the installation when swiping between screens.

Design schemes can be applied to individual monitors, or a shared scheme can be applied to a whole building incorporating logos or complementary colour palettes. Give each floor of a building a unique design, offer the penthouse an exclusive interface with additional features, the possibilities are endless with XTS.

Schemes (including function button operations) can be pre-designed and saved to be imported later. Contact details or maintenance company details can be set as the background image in industrial or commercial settings. The only limitation of XTS is your creativity.

#### **UNLIMITED WALLPAPER OPTIONS**



#### **BESPOKE BUTTON SIZES**



#### **VARIABLE LAYOUT OPTIONS**



## **BESPOKE DESIGNS**

#### **RESIDENTIAL EXAMPLES**





#### **INSTALLER EXAMPLES**





#### **COMMERCIAL EXAMPLES**







#### **CREATE TOTALLY BESPOKE MENUS:**

Customise buttons: designs, sizes, colours, placement.

Upload bespoke background images: e.g blend to the apartment colour scheme, incorporate the developers logo, family photos or even include your logo and contact details for call outs. The list of possibilities is endless.



# USE YOUR OWN WIFI TO CONNECT TO XTS

You can use the home connection to bring the video intercom on to the network, at no extra cost.

XTS is equipped with a WiFi card and with a simple configuration can be connected to the internet. In this way you can use the video door entry system remotely via your smartphone or tablet.





#### **ROUTER**