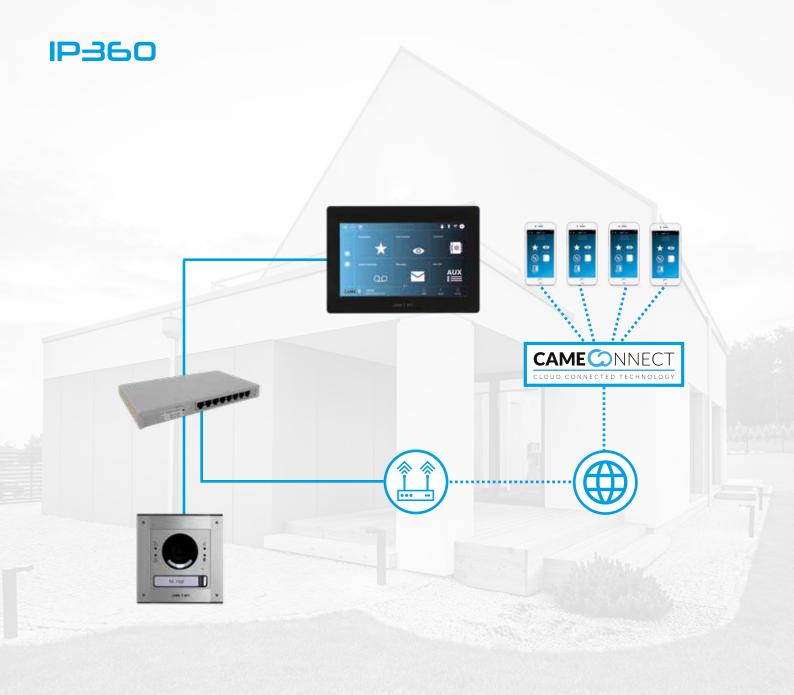

# INSTALLING THE XTS 7" WIFI WITH AN IP360 SYSTEM

Legend:

\_\_\_\_ = CAT5

#### IP360

Diagram for illustrative purposes only. Please consult with a CAME BPT member of staff to confirm the needs of your project, as further equipment may be required.