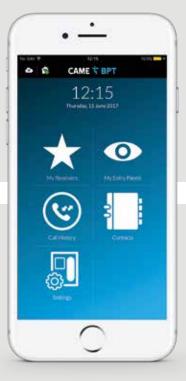

## REMOTE MANAGEMENT BY SMARTPHONE

#### **REMOTE MANAGEMENT**

- Receive calls on your smartphone
- Open your door
- Switch on your lights
- Control your cameras
- Call your house

## Manage your CAME BPT products using the App and CAME connect

This app, available free for both iOS and Android devices, allows you to manage calls from external units directly from smartphones and tablets.

Once you have downloaded the app and enabled the internal extension to the CAME CONNECT service, just enter the keycode present on the XTS label and user credentials (present in the appropriate menu of the terminal) to complete the association of mobile devices. On the XTS terminal.

### RECEIVE CALLS ON YOUR SMARTPHONE WHEN YOU ARE OUT

If a call from the entry panel is not answered on the XTS monitor, calls can also be received and controlled via the CAME BPT app anywhere in the world using the CAME cloud connection (WIFI or suitable 4G data connection required).