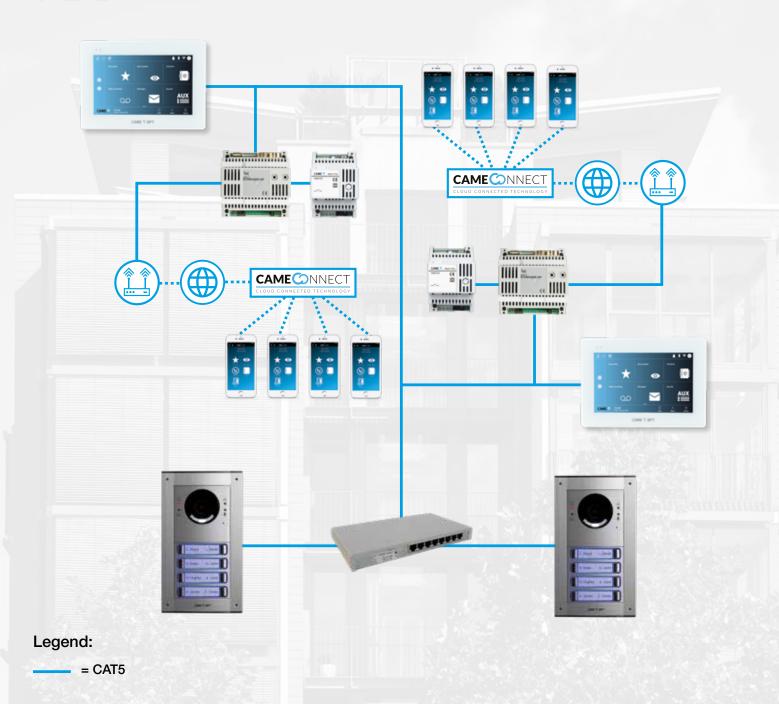

# INSTALLING THE XTS 5" WITH AN IP360 SYSTEM

Legend:

---- = CAT5

#### P360 USING LOCAL MINI SERVER