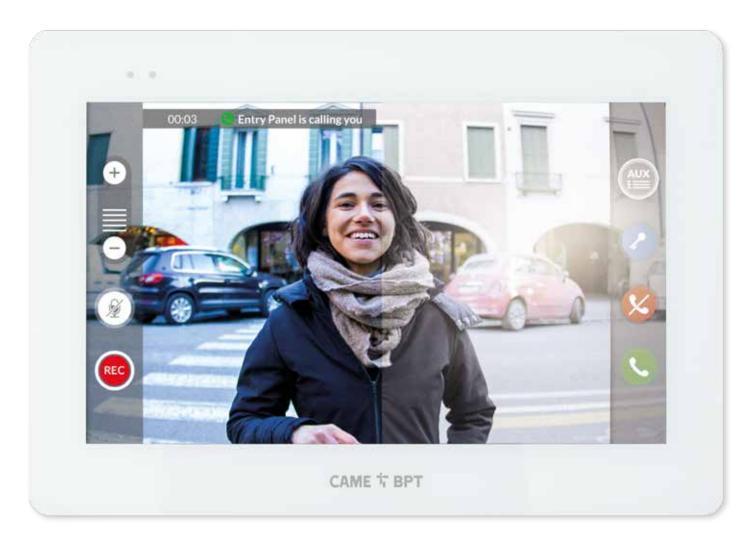

## DISCRETE VIDEO RECORDING DURING A CALL

Want added security and peace of mind? At the touch of the button, XTS can record audio and video from the call in progress.

#### **VIDEO VOICEMAIL**

Expecting an important delivery and don't want to be disturbed? Simply enable the automated video voicemail and record an outgoing message. You can review your saved audio and video footage of the call later, at your convenience. Video messages are stored to the internal memory of the monitor and streamed directly to your smartphone via a push notification from the VideoEntry app, meaning no video footage is stored in the cloud\*.

#### **CCTV INTEGRATION**

Own an IP CCTV system and want to access live images easily and conveniently? Integrate them into XTS for full visual security at the touch of a screen.

#### MISSED CALL NOTIFICATION

Need to know if someone tried to contact you? XTS will provide a missed call log showing the dates and times. Even when the monitor is in standby, an LED will illuminate to alert the user with a missed call notification when the screen is not active.