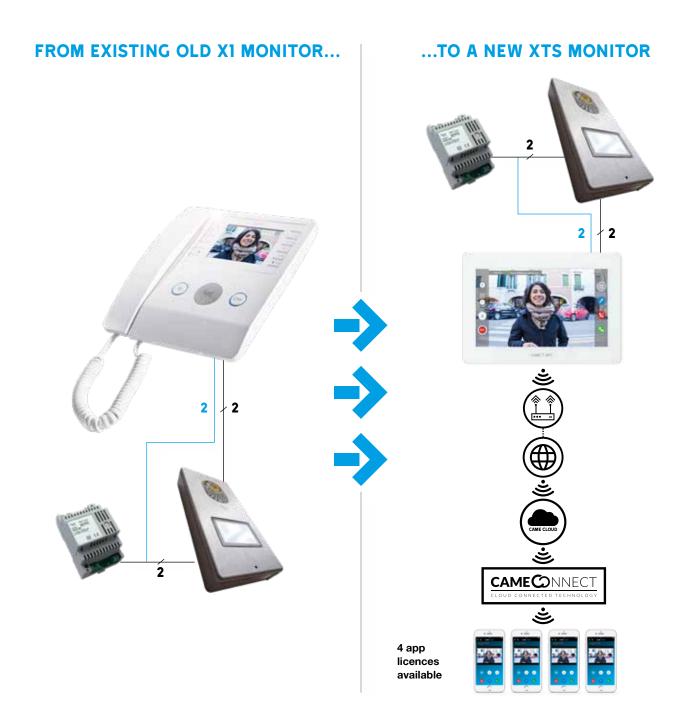

REPLACE YOUR OLD XI MONITOR

The X1 version of the XTS monitor is compatible with all existing X1 monitors. You can either extend an existing system, or replace and upgrade to XTS using the existing entry panel and system structure.

By switching to XTS X1 WiFi, users may be able to take advantage of the smartphone app without the need for any additional equipment.

## CONNECT YOUR OLD XI SYSTEM TO THE NEW APP

#### 2 WIRED SYSTEMS ONLY

The XTS X1 monitor includes 4 app connection licences as standard. By upgrading an existing X1 system to an XTS X1 monitor and enabling connection with the users WiFi network, the entry panel can be answered anywhere in the world via the CAME cloud (WiFi or suitable 4G data connection required)!