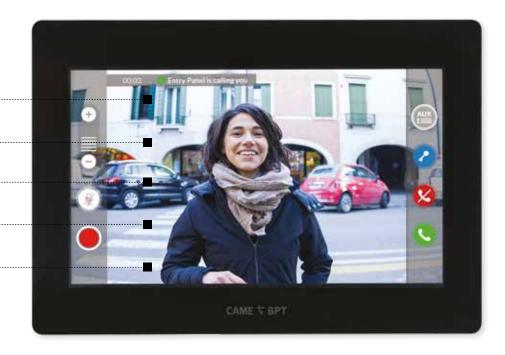

## DISCRETE VIDEO RECORDING DURING A CALL

Want added security and peace of mind? At the touch of the button, XTS can record audio and video from the call in progress.

#### **VIDEO VOICEMAIL**

Expecting an important delivery and don't want to be disturbed? Simply enable the automated video voicemail and record an outgoing message. You can review your saved audio and video footage of the call later, at your convenience. Video messages are stored to the internal memory of the monitor and streamed directly to your smartphone via a push notification from the VideoEntry app, meaning no video footage is stored in the cloud\*.

#### **CCTV INTEGRATION**

Own an IP CCTV system and want to access live images easily and conveniently? Integrate them into XTS for full visual security at the touch of a screen.

#### MISSED CALL NOTIFICATION

Need to know if someone tried to contact you? XTS will provide a missed call log showing the dates and times. Even when the monitor is in standby, an LED will illuminate to alert the user with a missed call notification when the screen is not active.