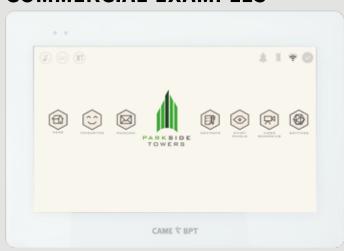

#### **COMMERCIAL EXAMPLES**

#### **CREATE TOTALLY BESPOKE MENUS:**

Customise buttons: designs, sizes, colours, placement.

Upload bespoke background images: e.g blend to the apartment colour scheme, incorporate the developers logo, family photos or even include your logo and contact details for call outs. The list of possibilities is endless.