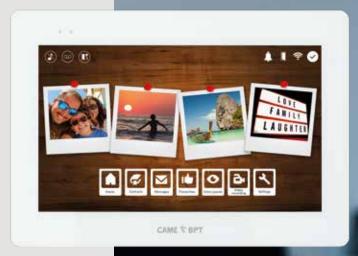

#### **RESIDENTIAL EXAMPLES**

#### **CREATE TOTALLY BESPOKE MENUS:**

Customise buttons: designs, sizes, colours, placement.

Upload bespoke background images: e.g blend to the apartment colour scheme, incorporate the developers logo, family photos or even include your logo and contact details for call outs. The list of possibilities is endless.