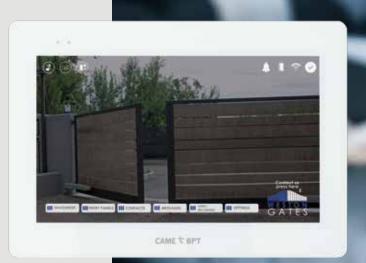

#### **COMMERCIAL EXAMPLES**

#### **CREATE TOTALLY BESPOKE MENUS:**

Customise buttons: designs, sizes, colours, placement.

Upload bespoke background images: e.g blend to the apartment colour scheme, incorporate the developers logo, family photos or even include your logo and contact details for call outs. The list of possibilities is endless.