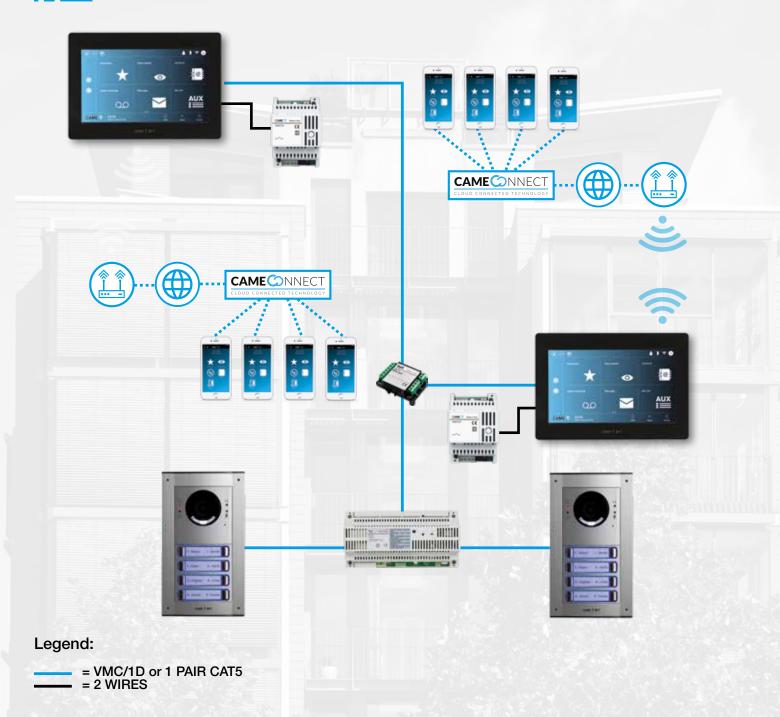

| XTS 7IP BK WiFi | XTS 7IP WH WBFB | XTS 5IP WH | XTS 5IP BK |
|-----------------|-----------------|------------|------------|
| BLACK           | WHITE           | WHITE      | BLACK      |
|                 |                 |            |            |
| •               | •               | •          | •          |
| •               | •               |            |            |
| •               | •               |            |            |
|                 |                 | •          | •          |
| •               | •               | •          | •          |
| •               | •               | •          | •          |
|                 | •               |            |            |

# INSTALLING THE XTS WITH AN X1 SYSTEM



#### Legend:

= VMC/1D or 1 PAIR CAT5 = 2 WIRES





# INSTALLING THE XTS 5" WITH AN IP360 SYSTEM



Legend:

---- = CAT5

#### P360 USING LOCAL MINI SERVER



# INSTALLING THE XTS 7" WIFI WITH AN IP360 SYSTEM



Legend:

\_\_\_\_ = CAT5

#### IP360



Diagram for illustrative purposes only. Please consult with a CAME BPT member of staff to confirm the needs of your project, as further equipment may be required.



### CAME BPT - South Liberta House Maxted Road Maylands Ind. Est. Hemel Hempstead

Herts HP2 7DX

Tel: 01442 230 800

CAME BPT - North Unit 1B Sills Road Willow Farm Business Park Castle Donington **DE74 2US** 

**Tel:** 0115 921 0430

**CAME BPT - Ireland** 

Unit 9
The Westway Centre
Ballymount Dublin 12

**Tel:** +353 (0)1 450 7442





CAME S.P.A. Via Martiri della Libertà, 15 31030 Dosson di Casier Treviso - ITALY

Came can