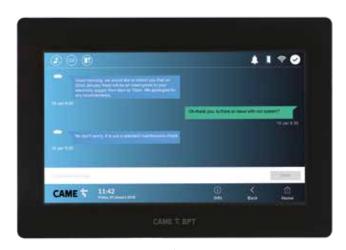

#### **Building message example**

Good morning, we would like to inform you that on 22nd January there will be an interruption to your electricity supply from 8am to 10am. We apologise for any inconvenience