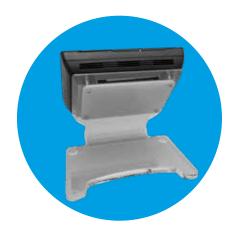

## **MOUNTING OPTIONS**

#### **RECESS-MOUNTED**

#### 12MM (SURFACE PROTRUSION)

The XTS monitors elegant and ultra slim design fits discreetly into any environment.