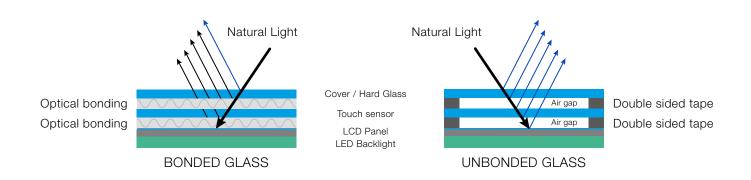

#### State of the Art Optical Bonding

Inspired by the desire to produce the highest quality video entry product available, XTS incorporates the latest cutting edge video touch screen technology.

The optical bonding process increases strength whilst reducing ambient reflected light, eliminating environmental glare and dramatically increasing the contrast ratio of the display.

XTS is the first video entry monitor to employ this ground breaking innovation.

**BONDED GLASS** 

**INCREASED STRENGTH** 

**IMPROVED DURABILITY** 

RESISTANCE TO FOGGING

EXTENDED TEMPERATURE RANGE AND EMI FILTERING

#### **ILLUSTRATIVE EXAMPLE**

#### **BONDED GLASS**

#### **UNBONDED GLASS**