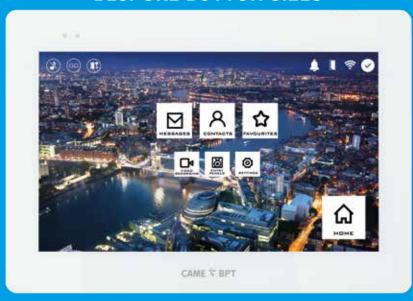

## FULLY CUSTOMISE YOUR XTS EXPERIENCE

The XTS graphic user interface software will allow the system installer to customise the screen like never before. This unique feature is available on all XTS IP monitors.

Home and operational screens can be personalised with any background image, custom buttons and layout design imaginable. Unused function buttons can be removed to simplify the user experience, background images and custom button graphic sets can be imported to make each installation truly unique.

Function buttons can be assigned to any action and any image can be used as a function. Load in an image of the actual entrance and press that image to activate the camera preview. Change the page order and layout to suit the installation when swiping between screens.