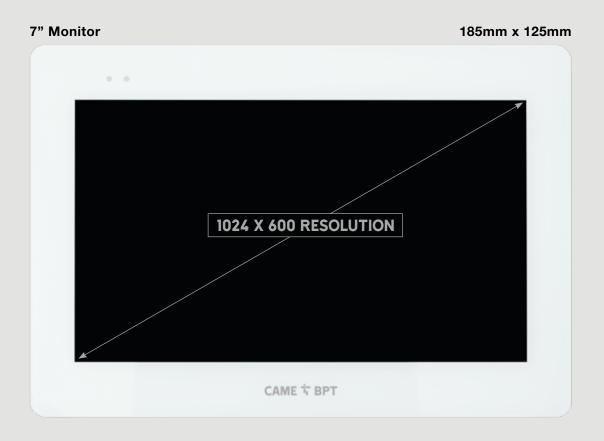

### Choose the right version for you...

| PRODUCT<br>CODE                                       | XTS 7 WH WiFi | XTS 7 BK WiFi | XTS 7 WH WFBF | XTS 7IP WH WiFi |
|-------------------------------------------------------|---------------|---------------|---------------|-----------------|
| COLOUR                                                | WHITE         | BLACK         | WHITE         | WHITE           |
| X1 SYSTEM<br>COMPATIBLE                               | •             | •             | •             |                 |
| IP360 SYSTEM<br>COMPATIBLE                            |               |               |               | •               |
| WIFI<br>CONNECTION                                    | •             | •             | •             | •               |
| 7" FULL<br>COLOUR<br>TOUCH<br>SCREEN<br>1024 X 600 PX | •             | •             | •             | •               |
| 5" FULL<br>COLOUR<br>TOUCH<br>SCREEN<br>800 X 480 PX  |               |               |               |                 |
| WALL<br>MOUNTED                                       | •             | •             | •             | •               |
| FLUSH<br>MOUNTED                                      | •             | •             | •             | •               |
| INDUCTION<br>LOOP                                     |               |               | •             |                 |