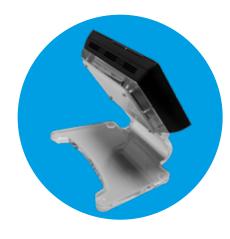

## **MOUNTING OPTIONS**

#### **SURFACE MOUNTED**

#### **RECESS-MOUNTED**

#### **TABLE MOUNTED**

An understated and sleek table mount is available, allowing the XTS to be used in any application.