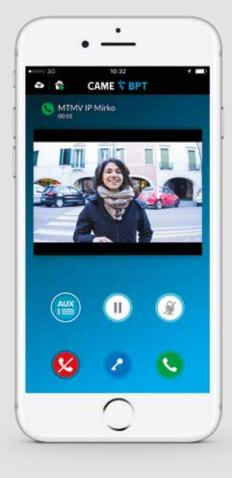

## Manage your CAME BPT products using the App and CAME connect

This app, available free for both iOS and Android devices, allows you to manage calls from external units directly from smartphones and tablets.

### RECEIVE CALLS ON YOUR SMARTPHONE WHEN YOU ARE OUT

If a call from the entry panel is not answered on the XTS monitor, calls can also be received and controlled via the CAME BPT app anywhere in the world using the CAME cloud connection (WIFI or suitable 4G data connection required).