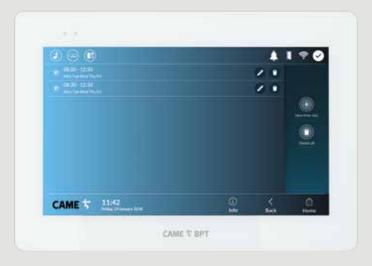

#### MISSED CALL NOTIFICATION

Need to know if someone tried to contact you? XTS will provide a missed call log showing the dates and times. Even when the monitor is in standby, an LED will illuminate to alert the user with a missed call notification when the screen is not active.