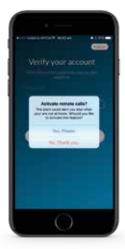

Confirm if remote calls via the cloud are required.

Connectivity complete.

The mobile device is now able to receive calls via the CAME BPT mobile App.