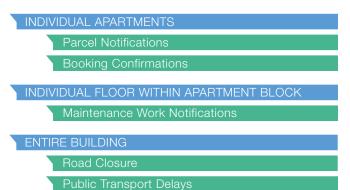

# POWERFUL CONCIERGE MESSAGING SYSTEM

Whether sending a notification to an individual or an entire building, unlock the powerful text messaging function when XTS is combined with the unrivalled flexibility of our concierge software.

Without the need for residents or occupiers to provide personal contact details, keeping their personal data protected, XTS can provide the communication tool needed in modern building concepts.

#### **BI DIRECTIONAL MESSAGING**

Residents can reply to messages or notify the concierge of events using the on screen text facility without the need to call.

#### **MESSAGE INDIVIDUALS, GROUPS OR ENTIRE BUILDINGS**

The concierge can select who needs to receive important notifications or service updates so only those affected are notified.