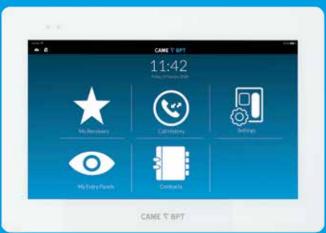

#### **CHANGE YOUR COLOUR SCHEME**

When using the tiled menu structure, different background colour schemes can be selected by the user to easily change the appearance of the XTS interface.