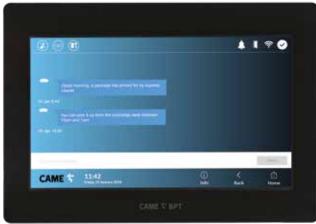

#### **MESSAGE EXAMPLES:**

Thank you for letting me know, I will pick it up at 11am.

Personal message example

Good morning, a package has arrived for you by express courier.