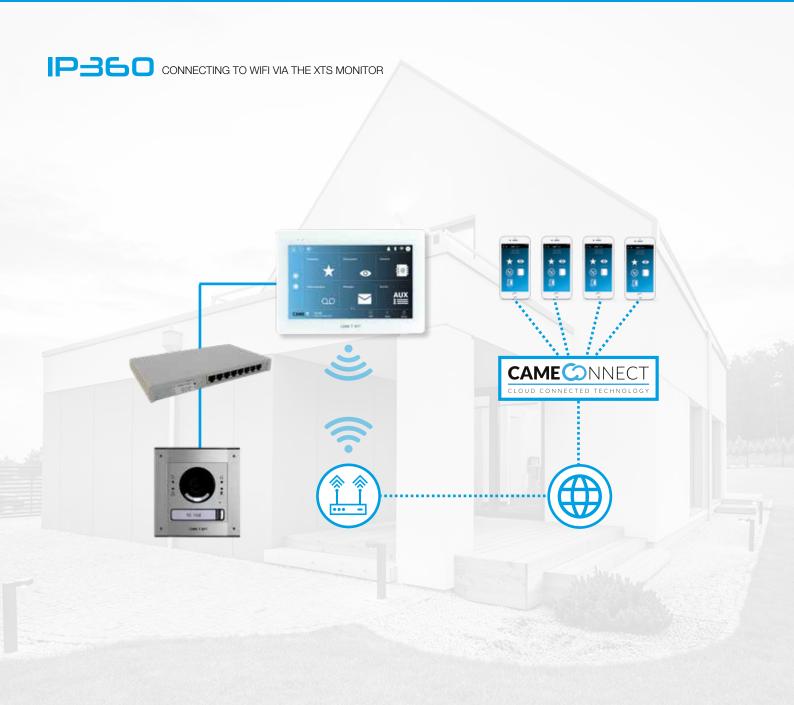

# USE YOUR OWN WIFI TO CONNECT TO XTS

You can use the home connection to bring the video intercom on to the network, at no extra cost.

XTS is equipped with a WiFi card and with a simple configuration can be connected to the internet. In this way you can use the video door entry system remotely via your smartphone or tablet.

#### **ROUTER**

The device, equipped with a WiFi card, it can be hooked up to your own home router and take advantage of the home network to connect to the internet.

#### **INTERNET**

The internet connection, exploiting the home network, does not incur any additional costs on top of your network provider subscription.

#### **CAME CONNECT**

It is the Cloud Technology platform that allows you to remotely manage the system guaranteeing maximum security levels.

#### **FOUR LICENSES INCLUDED**

Each internal derivative XTS includes 4 app licenses to record as many mobile devices.