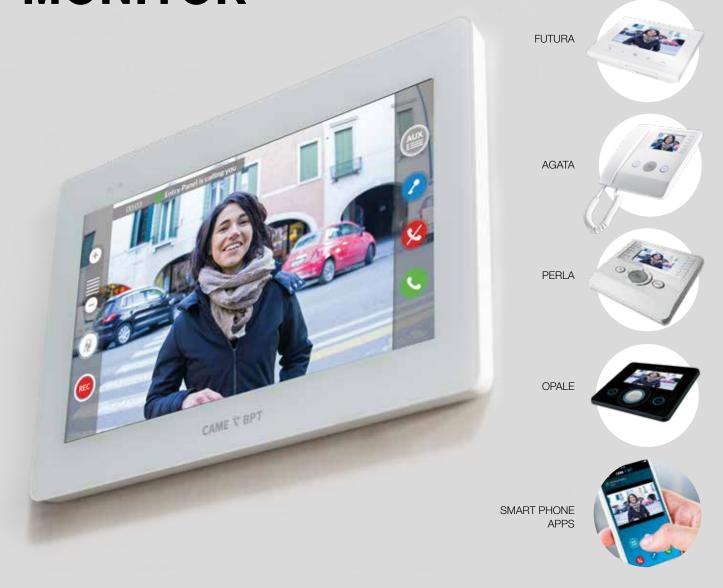

## THE NEW XTS TOUCH SCREEN MONITOR HAS ARRIVED

#### XTS COMPATIBLE ENTRY PANELS

LITHOS

MTM

VANDAL RESISTANT