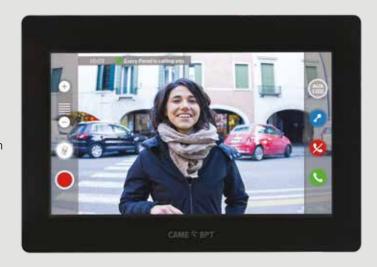

## DISCRETE VIDEO RECORDING DURING A CALL

Want added security and peace of mind? At the touch of the button, XTS can record audio and video from the call in progress.

#### **VIDEO VOICEMAIL**

Expecting an important delivery and don't want to be disturbed? Simply enable the automated video voicemail and record an outgoing message. You can review your saved audio and video footage of the call later, at your convenience. Video messages are stored to the internal memory of the monitor and streamed directly to your smartphone via a push notification from the VideoEntry app, meaning no video footage is stored in the cloud\*.