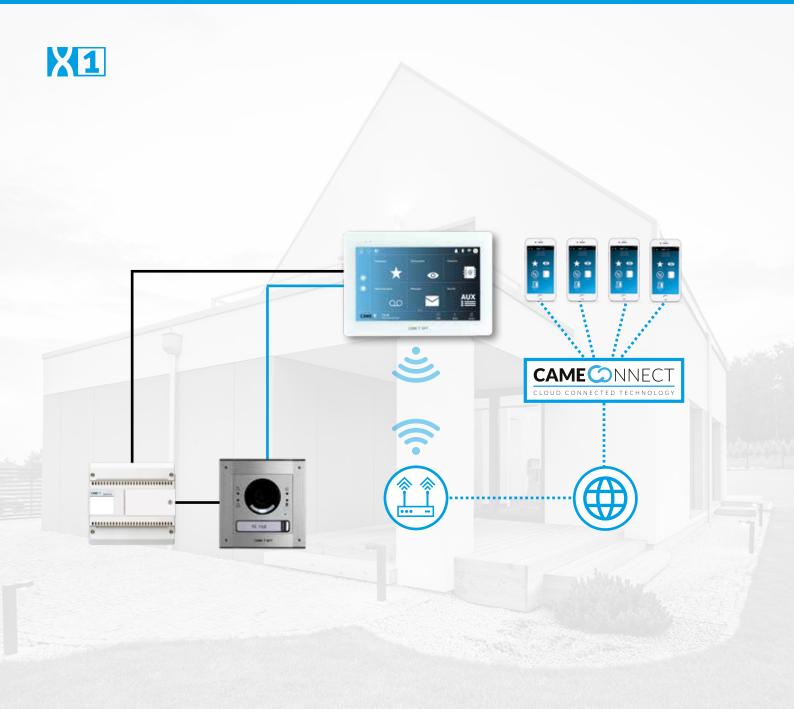

# INSTALLING THE XTS WITH AN X1 SYSTEM

#### Legend:

= VMC/1D or 1 PAIR CAT5 = 2 WIRES