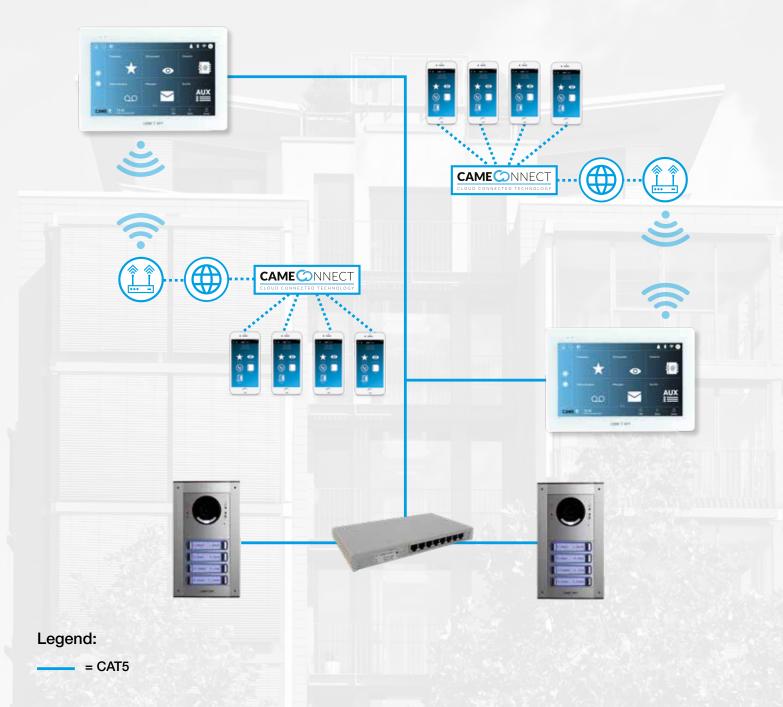

# INSTALLING THE XTS 7" WIFI WITH AN IP360 SYSTEM

Legend:

\_\_\_\_ = CAT5

#### IP360

Diagram for illustrative purposes only. Please consult with a CAME BPT member of staff to confirm the needs of your project, as further equipment may be required.