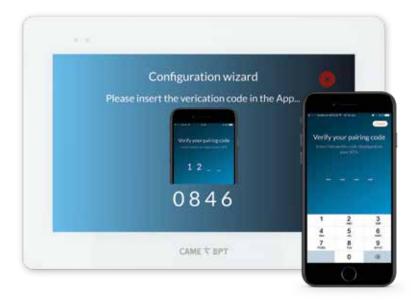

## **EASY APP SETUP**

Connect mobile device to apartment WiFi.

2

Open the CAME BPT App, select the XTS monitor.

Enter the pairing code displayed on the XTS Monitor (Similar process to pairing your phone with an in car handsfree kit).

Confirm if remote calls via the cloud are required.

Connectivity complete.

The mobile device is now able to receive calls via the CAME BPT mobile App.