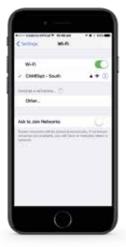

# USE YOUR OWN WIFI TO CONNECT TO XTS

You can use the home connection to bring the video intercom on to the network, at no extra cost.

XTS is equipped with a WiFi card and with a simple configuration can be connected to the internet. In this way you can use the video door entry system remotely via your smartphone or tablet.

## **EASY APP SETUP**

Connect mobile device to apartment WiFi.

2

Open the CAME BPT App, select the XTS monitor.

Enter the pairing code displayed on the XTS Monitor (Similar process to pairing your phone with an in car handsfree kit).