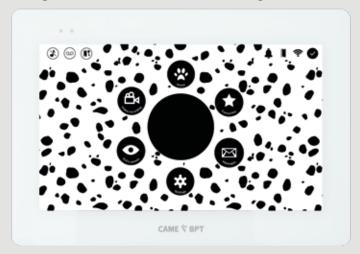

t the installation when swiping between screens.

Design schemes can be applied to individual monitors, or a shared scheme can be applied to a whole building incorporating logos or complementary colour palettes. Give each floor of a building a unique design, offer the penthouse an exclusive interface with additional features, the possibilities are endless with XTS.

Schemes (including function button operations) can be pre-designed and saved to be imported later. Contact details or maintenance company details can be set as the background image in industrial or commercial settings. The only limitation of XTS is your creativity.

#### **UNLIMITED WALLPAPER OPTIONS**



#### **BESPOKE BUTTON SIZES**



#### **VARIABLE LAYOUT OPTIONS**



## **BESPOKE DESIGNS**

#### **RESIDENTIAL EXAMPLES**





#### **INSTALLER EXAMPLES**





#### **COMMERCIAL EXAMPLES**







#### **CREATE TOTALLY BESPOKE MENUS:**

Customise buttons: designs, sizes, colours, placement.

Upload bespoke background images: e.g blend to the apartment colour scheme, incorporate the developers logo, family photos or even include your logo and contact details for call outs. The list of possibilities is endless.



# USE YOUR OWN WIFI TO CONNECT TO XTS

You can use the home connection to bring the video intercom on to the network, at no extra cost.

XTS is equipped with a WiFi card and with a simple configuration can be connected to the internet. In this way you can use the video door entry system remotely via your smartphone or tablet.





#### **ROUTER**

The device, equipped with a WiFi card, it can be hooked