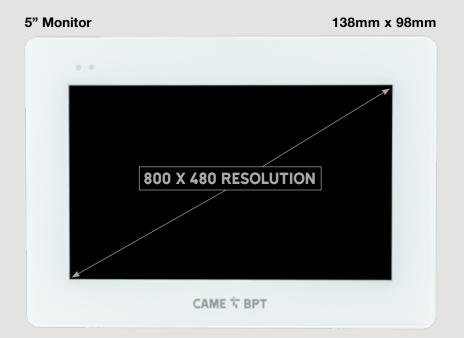

### Choose the right version for you...

| PRODUCT<br>CODE                                       | XTS 7 WH WiFi | XTS 7 BK WiFi | XTS 7 WH WFBF | XTS 7IP WH WiFi |
|-------------------------------------------------------|---------------|---------------|---------------|-----------------|
| COLOUR                                                | WHITE         | BLACK         | WHITE         | WHITE           |
| X1 SYSTEM<br>COMPATIBLE                               | •             | •             | •             |                 |
| IP360 SYSTEM<br>COMPATIBLE                            |               |               |               | •               |
| WIFI<br>CONNECTION                                    | •             | •             | •             | •               |
| 7" FULL<br>COLOUR<br>TOUCH<br>SCREEN<br>1024 X 600 PX | •             | •             | •             | •               |
| 5" FULL<br>COLOUR<br>TOUCH<br>SCREEN<br>800 X 480 PX  |               |               |               |                 |
| WALL<br>MOUNTED                                       | •             | •             | •             | •               |
| FLUSH<br>MOUNTED                                      | •             | •             | •             | •               |
| INDUCTION<br>LOOP                                     |               |               | •             |                 |