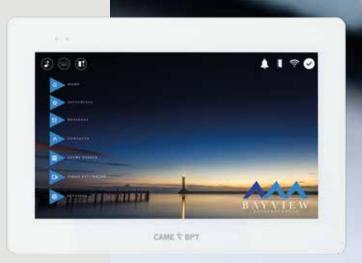

#### **RESIDENTIAL EXAMPLES**

#### **CREATE TOTALLY BESPOKE MENUS:**

Customise buttons: designs, sizes, colours, placement.

Upload bespoke background images: e.g blend to the apartment colour scheme, incorporate the developers logo, family photos or even include your logo and contact details for call outs. The list of possibilities is endless.