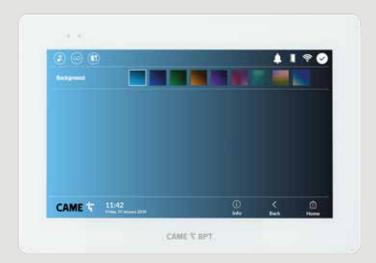

#### **CHANGE YOUR COLOUR SCHEME**

When using the tiled menu structure, different background colour schemes can be selected by the user to easily change the appearance of the XTS interface.