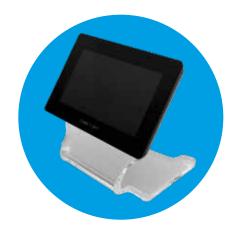

#### **TABLE MOUNTED**

An understated and sleek table mount is available, allowing the XTS to be used in any application.