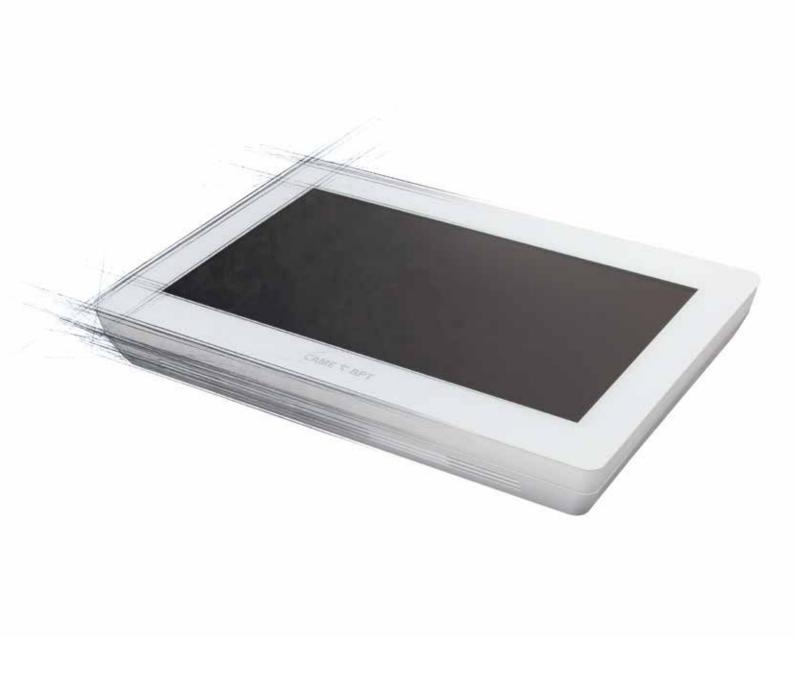

#### **24MM**

XTS has been designed to make minimal impact and complement its surroundings. The total depth of the unit is only 24mm when wall mounted.

#### 12MM (SURFACE PROTRUSION)

The XTS monitors elegant and ultra slim design fits discreetly into any environment.

#### **MAGNETIC FITTING SYSTEM**

To make installation simple and quick, XTS uses a series of powerful mini magnets to securely hold the monitor to the desired bracket (surface or recessed mounted).